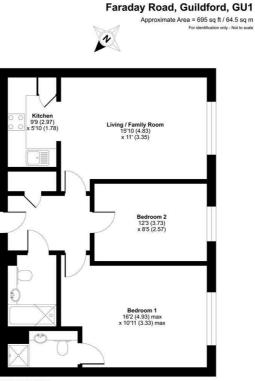

## Description

This well presented two bedroom apartment only moments from Guildford town centre. The property boasts two double bedrooms, modern ensuite to master bedroom, modern family bathroom, modern fitted kitchen and allocated parking for one car. Further benefits include shared communal gardens and well maintained communal areas. This property has remained popular with renters and commuters since it was built in 2003. Viewings highly recommended.

GROUND FLOOR

17-19 Epsom Road • Guildford • Surrey • GU1 3JT T: 01483 457728 • E: info@cavenders.co.uk • www.cavenders.co.uk