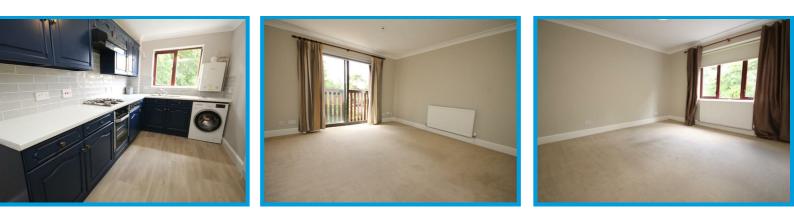

The property is accessed via secure phone entry system and comprises an entrance hall leading to large rlounge with Juliette balcony overlooking the communal grounds, kitchen with appliances, master bedroom with built in wardrobes and en suite shower room, second double bedroom and a family bathroom with shower over bath.