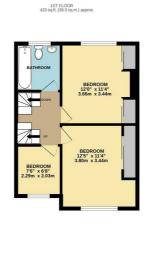

## Description

Located on a quiet road, within easy access to Guildford mainline station, this stunning four bedroom house is spacious throughout. The accommodation comprises an entrance hall leading to a lounge/diner, a large and beautifully fitted kitchen with an island which leads to the private enclosed rear garden. Also on the ground floor there is a utility room. On the first floor the property features a double bedroom with built in wardrobes, a further double bedroom, a family bathroom and a further bedroom. The beautiful light and airy master bedroom is located on the top floor and has an en suite shower room and ample storage. Further features include a off street parking for 2 cars.