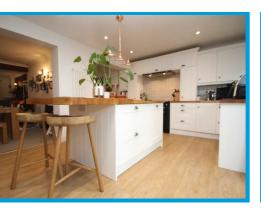

## Description

Located on a quiet road, within easy access to Guildford mainline station, this stunning four bedroom house is spacious throughout. The accommodation comprises an entrance hall leading to a lounge/diner, a large and beautifully fitted kitchen with an island which leads to the private enclosed rear garden. Also on the ground floor there is a utility room. On the first floor the property features a double bedroom with built in wardrobes, a further double bedroom, a family bathroom and a further bedroom. The beautiful light and airy master bedroom is located on the top floor and has an en suite shower room and ample storage. Further features include a off street parking for 2 cars.