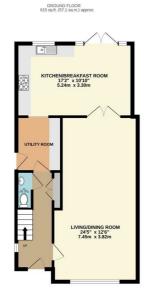

## Description

Located on a quiet road, within easy access to Guildford mainline station, this stunning four bedroom house is spacious throughout. The accommodation comprises an entrance hall leading to a lounge/diner, a large and beautifully fitted kitchen with an island which leads to the private enclosed rear garden. Also on the ground floor there is a utility room. On the first floor the property features a double bedroom with built in wardrobes, a further double bedroom, a family bathroom and a further bedroom. The beautiful light and airy master bedroom is located on the top floor and has an en suite shower room and ample storage. Further features include a off street parking for 2 cars.