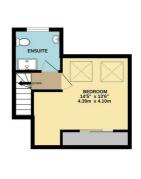

## Description

Located on a quiet road, within easy access to Guildford mainline station, this stunning four bedroom house is spacious throughout. The accommodation comprises an entrance hall leading to a lounge/diner, a large and beautifully fitted kitchen with an island which leads to the private enclosed rear garden. Also on the ground floor there is a utility room. On the first floor the property features a double bedroom with built in wardrobes, a further double bedroom, a family bathroom and a further bedroom. The beautiful light and airy master bedroom is located on the top floor and has an en suite shower room and ample storage. Further features include a off street parking for 2 cars.

2ND FLOOR 247 sq.ft. (22.9 sq.m.) approx.

TOTAL FLOOR AREA: 1.285 sq.ft. (119.4 sq.m.) approx. Whist every attempt has been made to ensure the accuracy of the floorplan contained there, measurements of doors, windows, rooms and any operationate and no responsibility is taken for any error, omission or mis-statement. This plan is for illustrative purposes only and should be used as such by any prospective purchase. The services, systems and appliances shown have not been tested and no guarantee.