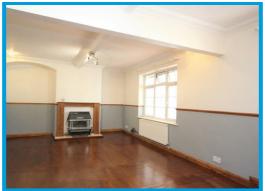

## Description

This spacious property comprises of, to the ground floor; Entrance hall with stairs leading to the upstairs, large lounge/diner with gas fire place, a bright kitchen with space for kitchen table, family bathroom and conservatory which is ideal for a second reception room or study. To the first floor, there are two double bedrooms, both with built in storage and a further single bedroom. The rear garden boasts a large, peaceful area. Perfect for families to enjoy in the summer months. Behind the property there are wonderful views to enjoy.