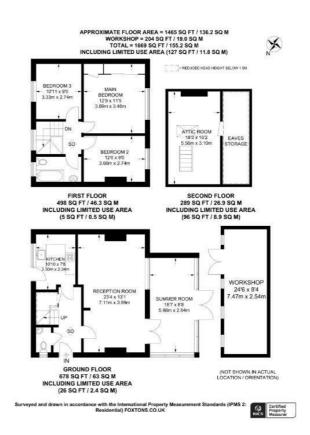

## Description

This spacious property comprises of, to the ground floor; Entrance hall with stairs leading to the upstairs, large lounge/diner with gas fire place, a bright kitchen with space for kitchen table, family bathroom and conservatory which is ideal for a second reception room or study. To the first floor, there are two double bedrooms, both with built in storage and a further single bedroom. The rear garden boasts a large, peaceful area. Perfect for families to enjoy in the summer months. Behind the property there are wonderful views to enjoy.