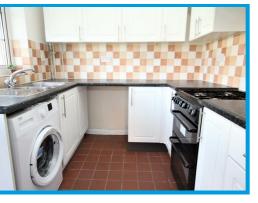

## Description

This spacious property comprises of, to the ground floor; Entrance hall with stairs leading to the upstairs, large lounge/diner with gas fire place, a bright kitchen with space for kitchen table, family bathroom and conservatory which is ideal for a second reception room or study. To the first floor, there are two double bedrooms, both with built in storage and a further single bedroom. The rear garden boasts a large, peaceful area. Perfect for families to enjoy in the summer months. Behind the property there are wonderful views to enjoy.