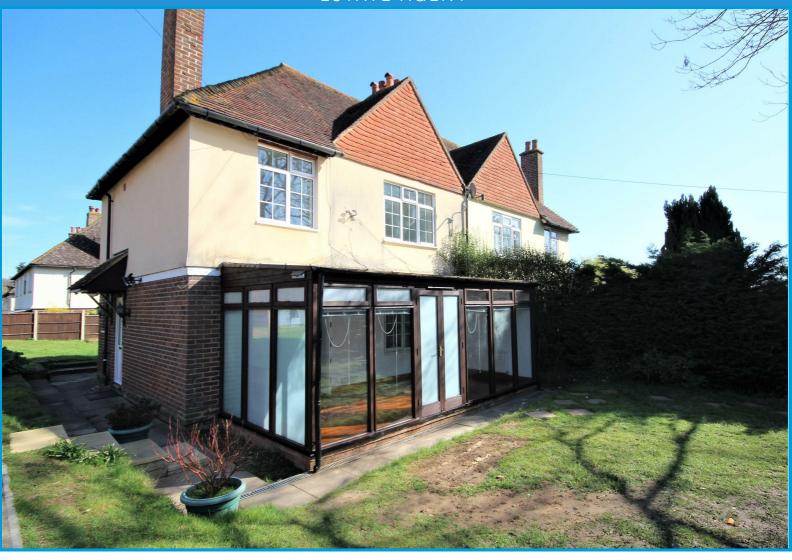

## ESTATE AGENT

Fowlers Croft, Compton Guildford, Surrey GU3 1EH

Offers In Excess Of £810,000

\*\*HUGE DEVELOPMENT OPPORTUNITY\*\* A large three bedroom house with lounge and conservatory and a large garden offering fantastic views. Located in the highly sought after area of Compton.

## Description

This spacious property comprises of, to the ground floor; Entrance hall with stairs leading to the upstairs, large lounge/diner with gas fire place, a bright kitchen with space for kitchen table, family bathroom and conservatory which is ideal for a second reception room or study. To the first floor, there are two double bedrooms, both with built in storage and a further single bedroom. The rear garden boasts a large, peaceful area. Perfect for families to enjoy in the summer months. Behind the property there are wonderful views to enjoy.