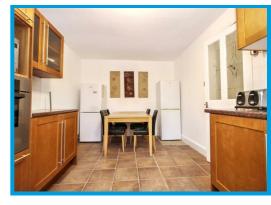

The room comes furnished with a double bed, and wardrobe, making it ideal for both studying and relaxing. The house benefits from a shared kitchen and modern bathroom facilities, as well as fast Wi-Fi and all bills included in the rent.