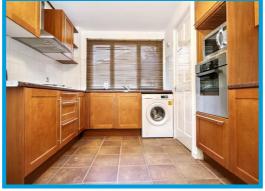

The room comes furnished with a double bed, and wardrobe, making it ideal for both studying and relaxing. The house benefits from a shared kitchen and modern bathroom facilities, as well as fast Wi-Fi and all bills included in the rent.