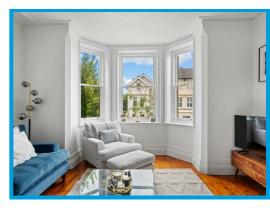

The property is accessed through a secure communal entrance hall and is located on the first floor. The accommodation comprises an entrance hall, a large lounge with bay window, a master bedroom, family bathroom with shower with underfloor heating. and a modern kitchen with appliances.

The apartment has character features throughout, including high ceilings and large sash windows that have recently been replaced period styled double glazing. You also have an amazing view of the Guildford Cathedral in the distance.