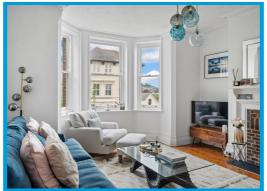

The property is accessed through a secure communal entrance hall and is located on the first floor. The accommodation comprises an entrance hall, a large lounge with bay window, a master bedroom, family bathroom with shower with underfloor heating. and a modern kitchen with appliances.

The apartment has character features throughout, including high ceilings and large sash windows that have recently been replaced period styled double glazing. You also have an amazing view of the Guildford Cathedral in the distance.