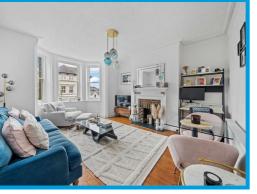

The property is accessed through a secure communal entrance hall and is located on the first floor. The accommodation comprises an entrance hall, a large lounge with bay window, a master bedroom, family bathroom with shower with underfloor heating. and a modern kitchen with appliances.

The apartment has character features throughout, including high ceilings and large sash windows that have recently been replaced period styled double glazing. You also have an amazing view of the Guildford Cathedral in the distance.