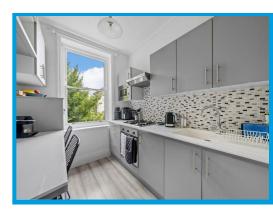

The property is accessed through a secure communal entrance hall and is located on the first floor. The accommodation comprises an entrance hall, a large lounge with bay window, a master bedroom, family bathroom with shower with underfloor heating. and a modern kitchen with appliances.