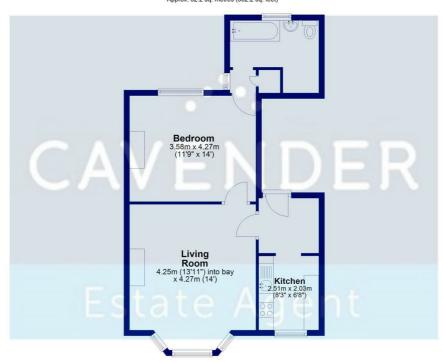

The property is accessed through a secure communal entrance hall and is located on the first floor. The accommodation comprises an entrance hall, a large lounge with bay window, a master bedroom, family bathroom with shower with underfloor heating. and a modern kitchen with appliances.

Total area: approx. 52.2 sq. metres (562.2 sq. feet)