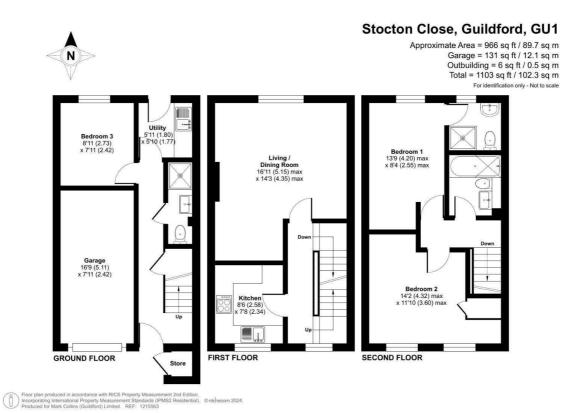

## Description

Situated in a private gated development just moments from Guildford town centre, is this modern three bedroom townhouse which offers a perfect blend of modern comfort and convenience. This well-presented three-bedroom property is ideal for families, professionals, or investors looking for a prime property.

The property comprises a spacious living area, bathed in natural light, providing a warm and inviting space to relax or entertain. The modern kitchen/diner is well-equipped with contemporary fittings, ample storage, and a stylish finish

The property also boasts three well-proportioned bedrooms, one en-suites, along with two further sleek bathrooms and separate utility room. The private rear garden provides a tranquil retreat, perfect for outdoor dining and entertaining.