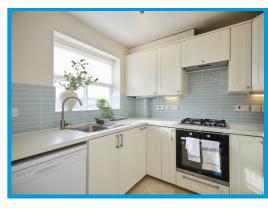

The property comprises a spacious living area, bathed in natural light, providing a warm and inviting space to relax or entertain. The modern kitchen/diner is well-equipped with contemporary fittings, ample storage, and a stylish finish