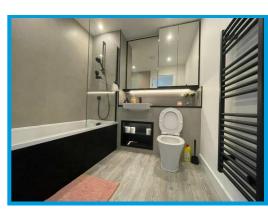

The property features a spacious open-plan kitchen and living area with floor-to-ceiling windows, flooding the space with natural light. The sleek, fully integrated kitchen is finished to a high standard, ideal for modern living and entertaining. The generously sized double bedroom includes built-in wardrobes, and the stylish bathroom is fitted with quality fixtures and fittings.