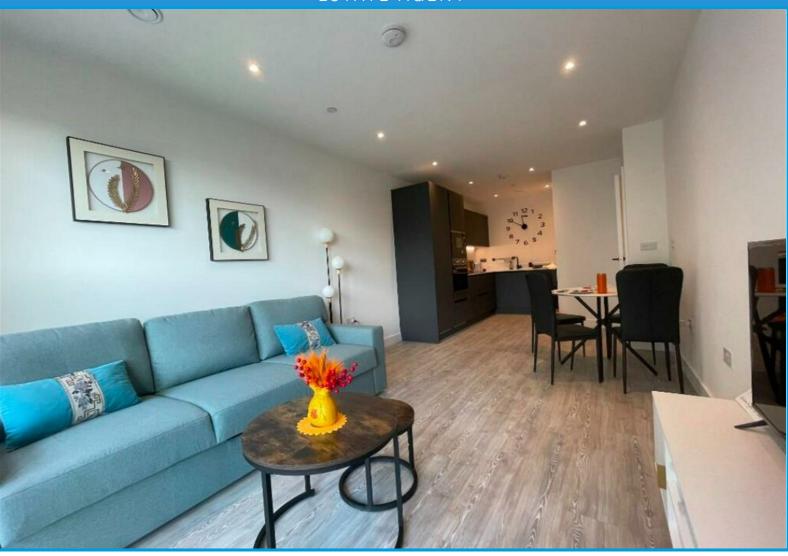

The property features a spacious open-plan kitchen and living area with floor-to-ceiling windows, flooding the space with natural light. The sleek, fully integrated kitchen is finished to a high standard, ideal for modern living and entertaining. The generously sized double bedroom includes built-in wardrobes, and the stylish bathroom is fitted with quality fixtures and fittings.

Offered fully furnished, this apartment also benefits from a private balcony, ample storage, lift access, secure entry, and access to a residents' gym and landscaped communal areas.

Perfect for professionals seeking a well-connected, high-quality home in a vibrant riverside neighbourhood, just a short walk from Brentford Station with excellent links into Central London.