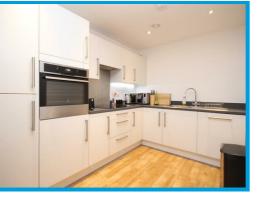

The property is accessed through secure telephone system and the accommodation comprises a hallway with access to the kitchen with integrated appliances, an open plan lounge with a private balcony overlooking the communal grounds, a large double bedroom benefiting from ample built in wardrobe and a bathroom with shower over bath.