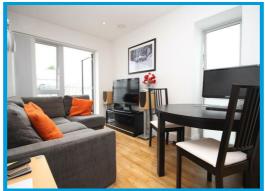

The property is accessed through secure telephone system and the accommodation comprises a hallway with access to the kitchen with integrated appliances, an open plan lounge with a private balcony overlooking the communal grounds, a large double bedroom benefiting from ample built in wardrobe and a bathroom with shower over bath.