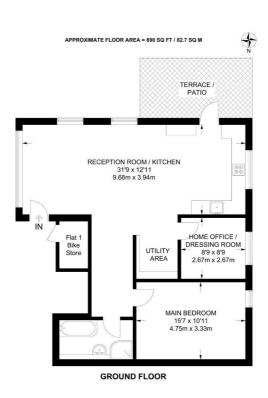

## Description

\*\*AVALIABLE NOW\*\* Welcome to this charming property located in the picturesque village of Gomshall. This delightful flat boasts a large reception room, one double bedroom, a good size second bedroom and a modern bathroom and kitchen, making it a perfect cosy retreat for those seeking a peaceful abode.

As you step inside, you'll be greeted by a brand new interior that exudes modernity and style. The property features a home office, ideal for those who work remotely or need a dedicated workspace. Imagine the convenience of having your own private courtyard garden, a tranquil oasis where you can relax and unwind after a long day.

With two allocated parking spaces for your vehicles, you'll never have to worry about finding a parking spot after a busy day out. It also includes an electric charging point. This ground floor maisonette offers easy access and a sense of privacy, creating a homely atmosphere that is truly inviting.