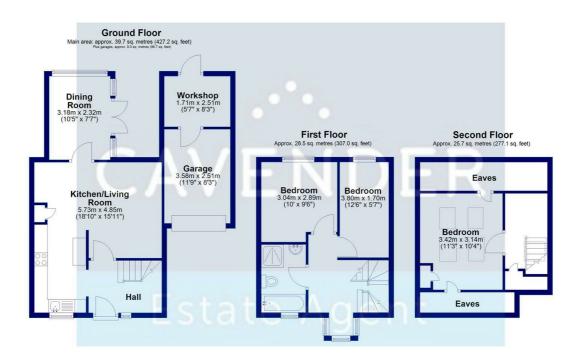

## ESTATE AGENT

Suffolk Drive, Guildford, GU4 7FD

Guide Price £600,000

Positioned in a sought-after area, this charming three-bedroom detached house offers a perfect blend of comfort and modern living after thoughtfully being updated to feature a contemporary finish throughout. Potential to extend (STTP)

## Description

Nestled in the desirable area of Suffolk Drive, Guildford, this charming detached house offers a perfect blend of comfort and modern living. The property boasts a spacious reception room, ideal for both entertaining guests and enjoying quiet family time. The three well-proportioned bedrooms provide ample space for relaxation, while the contemporary bathroom has been thoughtfully designed to meet the needs of modern life.

In summary, this detached house on Suffolk Drive is a delightful find, combining modern aesthetics with the potential for future development. Do not miss the chance to make this lovely home your own.

Main area: Approx. 94.0 sq. metres (1011.4 sq. feet)