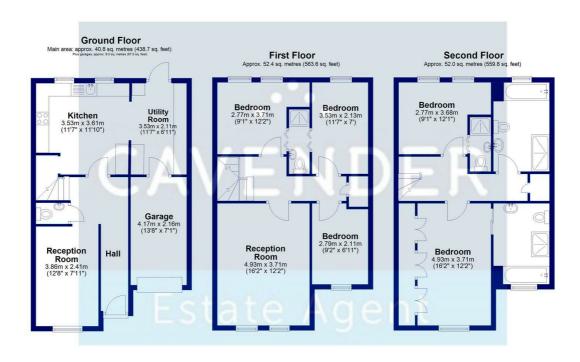

## Description

Nestled in a serene and secluded development on St. Marys Way, Guildford, this impressive terraced house offers a perfect blend of modern living and comfort. Spanning an expansive 1,851 square feet, the property boasts two spacious reception rooms, ideal for both entertaining guests and enjoying family time.

With five well-proportioned bedrooms, this home provides ample space for a growing family or those who simply desire extra room for guests or a home office. The three contemporary bathrooms are designed with modern specifications, ensuring convenience and style for everyday living.

Main area: Approx. 145.1 sq. metres (1562.0 sq. feet)