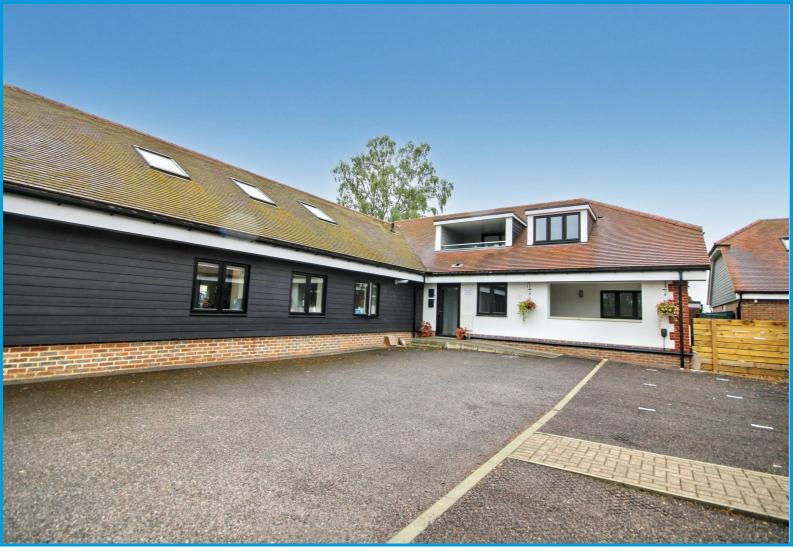

## Burrows Lane, Shere, GU5 9QE

£2,400 PCM

This charming, newly built ground floor two bedroom apartment located in the picturesque village of Gomshall. This delightful flat benefits from an en-suite off the master bedroom, a private balcony and allocated parking.

## Description

This beautifully presented apartment is located in the heart of the picturesque village of Gomshall, within a desirable and thoughtfully designed development. Offering more space than most, this impressive ground-floor property features a spacious double bedroom with en-suite bathroom, a spacious reception room perfect for both relaxing and entertaining, and a separate utility room – ideal for additional storage and convenience. The is also a further room which would make an excellent bedroom or office space.

With allocated on-site parking and an electric vehicle charging point, your day-to-day living is made easy.

This inviting home offers the perfect blend of village charm and modern comfort. Don't miss your chance to view this spacious and well-appointed apartment on Burrows Lane – contact us today to arrange a viewing.