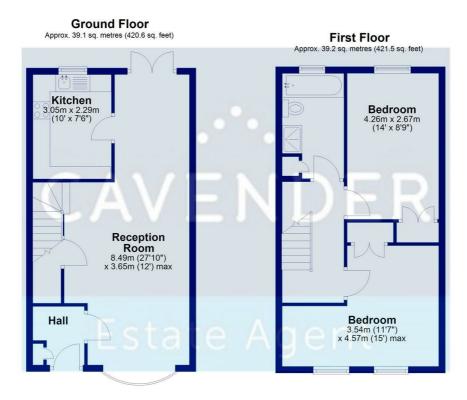

The property features two spacious double bedrooms, providing ample space for relaxation and rest. The well-appointed reception room serves as a welcoming area for entertaining guests or enjoying quiet evenings at home. The layout is thoughtfully designed to maximise both space and functionality. The property also benefits from a downstairs W/C.

Total area: approx. 78.2 sq. metres (842.1 sq. feet)