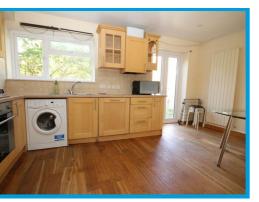

## Description

Positioned at the end of the terrace in a highly popular development, this three bedroom house features wood flooring throughout and is only moments from Guildford mainline station.

The ground floor accommodation comprises a light and airy lounge, a shower room, and a kitchen diner with doors to the rear garden.