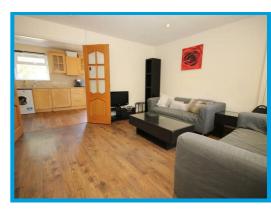

## Description

Positioned at the end of the terrace in a highly popular development, this three bedroom house features wood flooring throughout and is only moments from Guildford mainline station.

The ground floor accommodation comprises a light and airy lounge, a shower room, and a kitchen diner with doors to the rear garden.