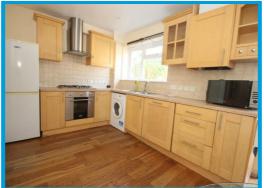

## Description

Positioned at the end of the terrace in a highly popular development, this three bedroom house features wood flooring throughout and is only moments from Guildford mainline station.

The ground floor accommodation comprises a light and airy lounge, a shower room, and a kitchen diner with doors to the rear garden.