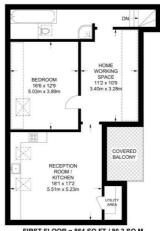

Don't miss the opportunity to make this lovely property your new home. Contact us today to arrange a viewing and experience the charm of Burrows Lane for yourself.

FIRST FLOOR = 864 SQ FT / 80.3 SQ M INCLUDING LIMITED USE AREA (95 SQ FT / 8.8 SQ M)