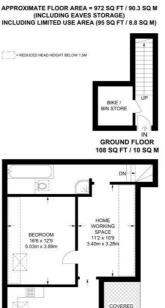

Don't miss the opportunity to make this lovely property your new home. Contact us today to arrange a viewing and experience the charm of Burrows Lane for yourself.

FIRST FLOOR = 864 SQ FT / 80.3 SQ M INCLUDING LIMITED USE AREA (95 SQ FT / 8.8 SQ M)