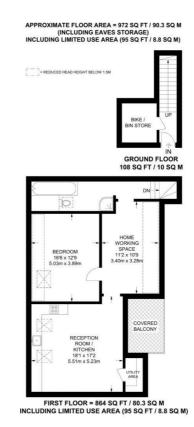

## ESTATE AGENT

Burrows Lane, Shere, GU5 9QE £1,850 PCM

This charming, newly built first floor maisonette located in the picturesque village of Gomshall. This delightful flat benefits from a separate large home office, a private balcony and allocated parking.

## Description

This charming property located in the picturesque village of Gomshall. This delightful flat boasts a large reception room, one double bedroom, a good size space for a home office and a modern bathroom and kitchen, making it a perfect cosy retreat for those seeking a peaceful abode.