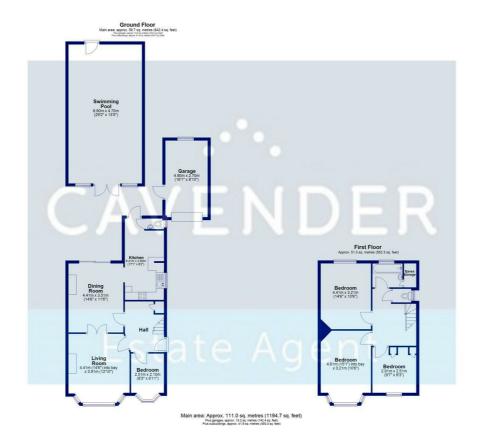

Requiring complete refurbishment throughout, the property offers generous proportions, off-street parking, and huge potential to extend or reconfigure (STPP). The ground floor features a through lounge/dining area and a separate kitchen, both offering direct access to the spacious rear garden.

One of the unique features of the property is a pool house located at the rear of the garden – ideal for redevelopment, a home office, gym, or studio.

Upstairs, there are two double bedrooms, a single bedroom, and a family bathroom. With its solid structure and great footprint, this home is a true blank canvas for those seeking a project in a prime location.