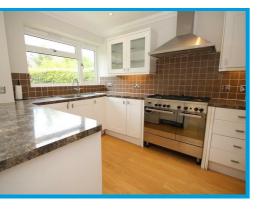

## Description

\*\*REDECORATED THROUGHOUT\*\*

A three bedroom detached bungalow situated in a quiet location just moments away from Guildford town centre.

The property comprises; a large hallway leading to a bright and airy reception room, three double bedrooms, with an en-suite leading off the master bedroom. A modern bathroom with shower over bath and a fully fitted modern open plan kitchen/diner with breakfast bar, with french doors leading onto your private enclosed rear garden with large decked area.