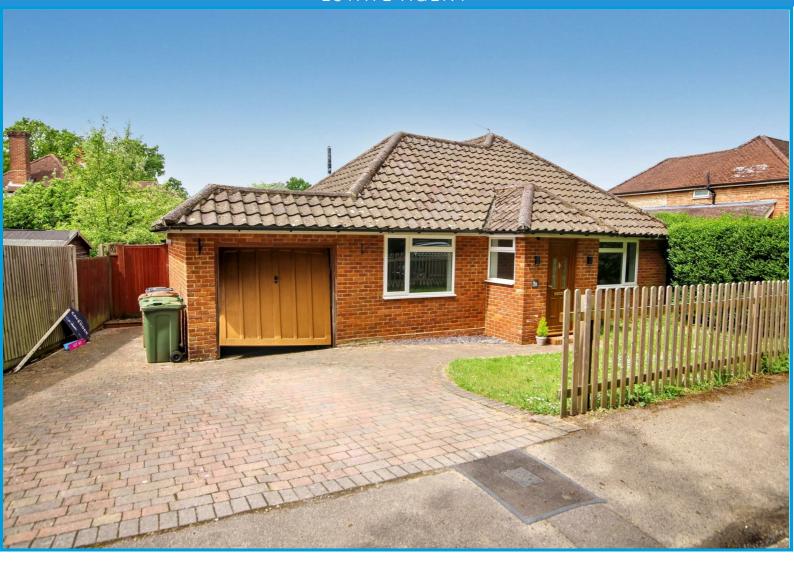

## \*\*REDECORATED THROUGHOUT\*\*

A spacious three double bedroom Bungalow situated on a quiet leafy Road on the outskirts of Guildford. The property has two bathrooms, a single garage and a private, fully enclosed rear garden with large decked area.

## Description

\*\*REDECORATED THROUGHOUT\*\*

A three bedroom detached bungalow situated in a quiet location just moments away from Guildford town centre.

The property comprises; a large hallway leading to a bright and airy reception room, three double bedrooms, with an en-suite leading off the master bedroom. A modern bathroom with shower over bath and a fully fitted modern open plan kitchen/diner with breakfast bar, with french doors leading onto your private enclosed rear garden with large decked area.

The property also benefits from a garage and a driveway for at least two cars.