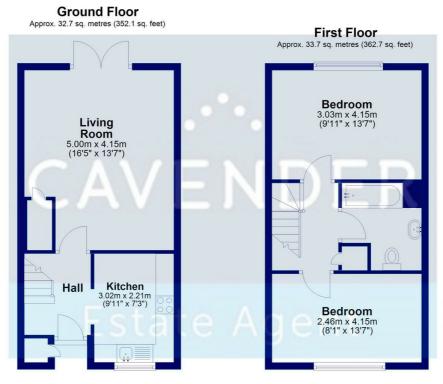

## Description

\*\*NO CHAIN\*\*

This two double house has recently undergone complete refurbishment and is presented in beautiful order throughout.

The property is accessed through a porch with a meter cupboard and on the ground floor the accommodation comprises an entrance hall leading to a recently fitted, high specification kitchen with built in appliances and a large lounge with built in storage and access to the garden.

On the first floor the property comprises two double bedrooms and a bathroom with shower.

Further features include ample parking, an enclosed garden and a garage in a nearby, easily accessible block.

The property is light and airy throughout and is located within the catchment of top local schools with main bus routes and local shops close by.

Total area: approx. 66.4 sq. metres (714.8 sq. feet)

17-19 Epsom Road • Guildford • Surrey • GU1 3JT T: 01483 457728 • E: info@cavenders.co.uk • www.cavenders.co.uk