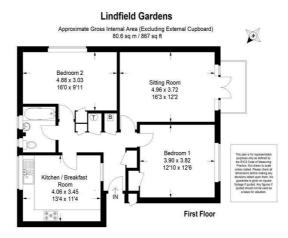

## Description

\*\* NO ONWARD CHAIN\*\* This stunning two double bedroom apartment offers exceptionally spacious accommodation throughout and is located within a short walk to Guildford's Stoke park and town centre. This bright and spacious first floor apartment boasts a large kitchen that has adequate space for breakfast/dining table, it offers a good range of units and appliance storage space. There is a large reception room with twin doors that open up to a private balcony. Further benefits are two good sized double bedrooms with the master having built in storage and bathroom with separate cloakroom. The property further features ample parking and communal garden.