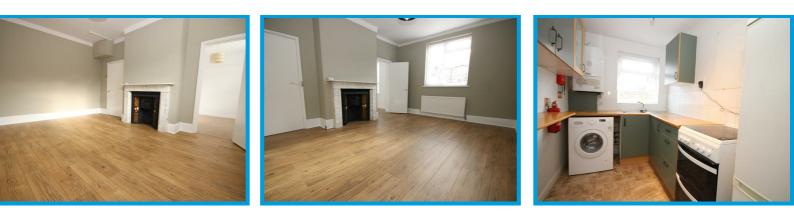

The property comprises a large lounge with feature fireplace, a double bedroom, kitchen with appliances and a bathroom with shower.

The property further features character features such as high ceilings and is light and airy throughout with an abundance of natural light.