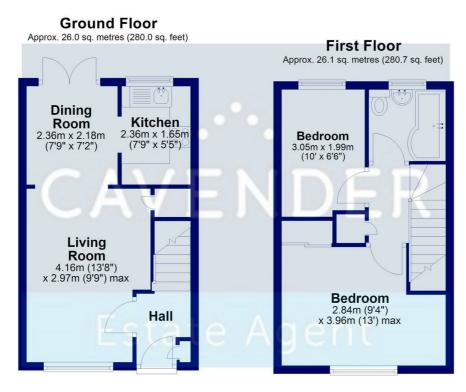

## Description

Presented in excellent order throughout, this stunning two bedroom house is positioned at the end of a quiet residential de sac.

Conveniently positioned within moments walk to Cranleigh High Street, the ground floor accommodation comprises an entrance hall, a lounge with built in storage cupboard, a dining room with a half open plan modern kitchen. There is also a door leading directly to the private, fully enclosed garden.

On the first floor, the property boasts a master bedroom with double built in wardrobes, a further double bedroom and a bathroom with shower.

To the rear of the property is an easy to maintain, fully enclosed garden with a storage shed and gate providing rear access.

Total area: approx. 52.1 sq. metres (560.7 sq. feet)