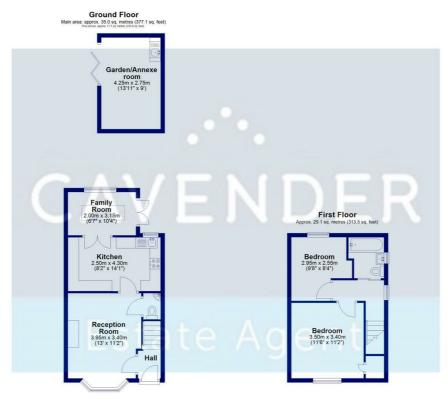

## Description

A stunning home that has been completely refurbished to an exceptional standard, offering stylish, contemporary living in a sought-after area of Guildford. Upon entering, you step directly into the stylish living room filled with natural light and you are immediately struck by the quality and finish throughout. The ground floor flows effortlessly into a stunning, fully integrated kitchen, complete with sleek cabinetry, and modern worktops. A recent extension has created an impressive additional reception room, providing a versatile space that can be used as a second lounge, playroom or dinning area. Conveniently positioned under the stairs is a beautifully designed modern cloakroom, providing a stylish and practical downstairs WC for guests and family alike.

Upstairs, the beautifully presented master bedroom is complemented by a luxurious walk-in wardrobe, offering ample storage space. The second bedroom is spacious and bright, ideal for children, guests, or additional workspace. The loft has been cleverly converted into a fully functional office, making it the perfect spot for working from home or for use as a creative studio. The modern family bathroom has been completely updated, featuring contemporary tiling, high-spec fixtures, and a sleek, minimalist design.

At the rear of the landscaped garden, a detached, self-contained annex has been thoughtfully built, complete with a kitchenette. This fantastic additional space offers endless possibilities — whether used for guest accommodation, a home business or a gym

Main area: Approx. 64.2 sq. metres (690.6 sq. feet)

17-19 Epsom Road • Guildford • Surrey • GU1 3JT T: 01483 457728 • E: info@cavenders.co.uk • www.cavenders.co.uk