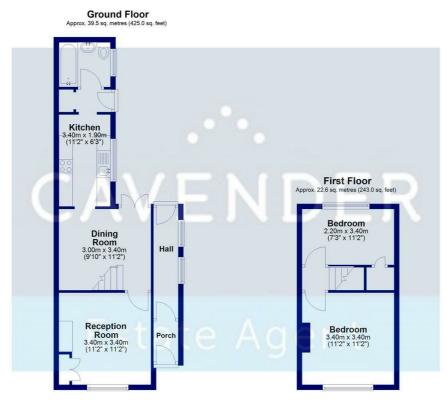

## Description

This charming semi-detached cottage located on Worplesdon Road in the picturesque town of Guildford. This delightful property boasts two cosy reception rooms, perfect for relaxing or entertaining guests. With two inviting bedrooms, there is ample space for a small family or guests to stay over. The property features a well-maintained bathroom, ensuring convenience and comfort for its residents.

Total area: approx. 62.1 sq. metres (668.0 sq. feet)