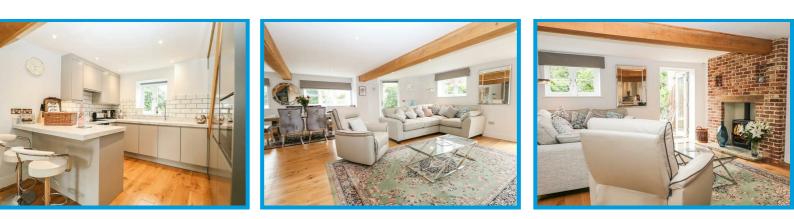

The ground floor accommodation has character features throughout and boasts an open plan lounge with a log burner, dining room and high specification kitchen with integrated appliances, a double bedroom and a shower room.

The property oozes character with wood beams and exposed brick throughout and vaulted ceilings to the first floor.

There is underfloor heating throughout powered by an eco friendly ground source heat pump.