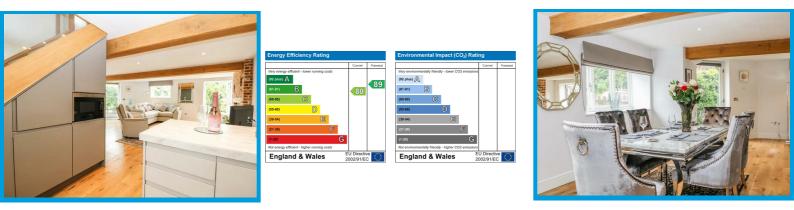

The property oozes character with wood beams and exposed brick throughout and vaulted ceilings to the first floor.

There is underfloor heating throughout powered by an eco friendly ground source heat pump.