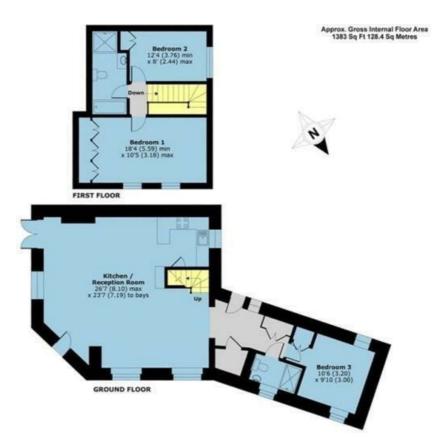

The ground floor accommodation has character features throughout and boasts an open plan lounge with a log burner, dining room and high specification kitchen with integrated appliances, a double bedroom and a shower room.

The glass panelled staircase takes you to the first floor where the accommodation comprises a master bedroom with en suite, a further double bedroom and a bathroom with separate shower cubicle. There is a small lawned garden and undercover parking for 3 cars.