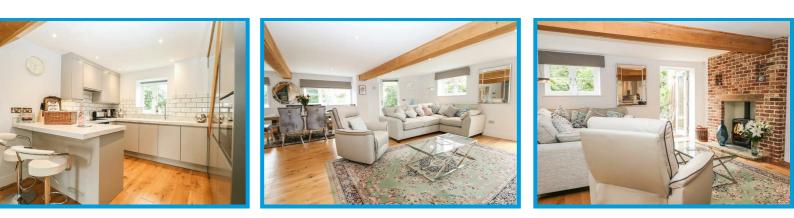

The ground floor accommodation has character features throughout and boasts an open plan lounge with a log burner, dining room and high specification kitchen with integrated appliances, a double bedroom and a shower room.

The property oozes character with wood beams and exposed brick throughout and vaulted ceilings to the first floor.

There is underfloor heating throughout powered by an eco friendly ground source heat pump.