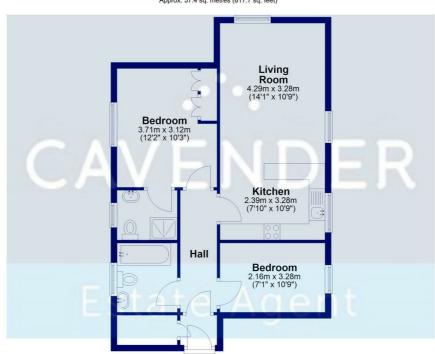

The apartment features a bright and spacious open-plan living and dining area, complemented by a modern fitted kitchen. Both bedrooms are generously sized, with the main bedroom benefiting from built-in wardrobes. A sleek family bathroom completes the accommodation.