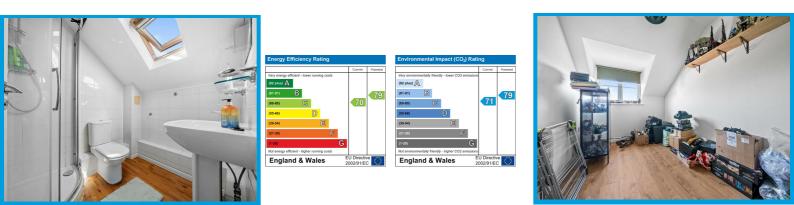

The apartment features a bright and spacious open-plan living and dining area, complemented by a modern fitted kitchen. Both bedrooms are generously sized, with the main bedroom benefiting from built-in wardrobes. A sleek family bathroom completes the accommodation.