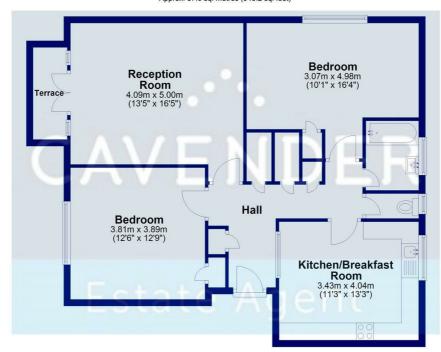

The property is located in a very quiet position at the back of the development and is on the ground floor of this well maintained development. The apartment is conveniently arranged giving access to all rooms from the entrance hall with the accommodation comprising a spacious lounge with double doors to the balcony, a large master bedroom with built in wardrobes, a further double bedroom with built in wardrobes, a kitchen with dining area and a bathroom with separate WC.

## **Ground Floor** Approx. 87.6 sq. metres (943.2 sq. feet)

Total area: approx. 87.6 sq. metres (943.2 sq. feet)