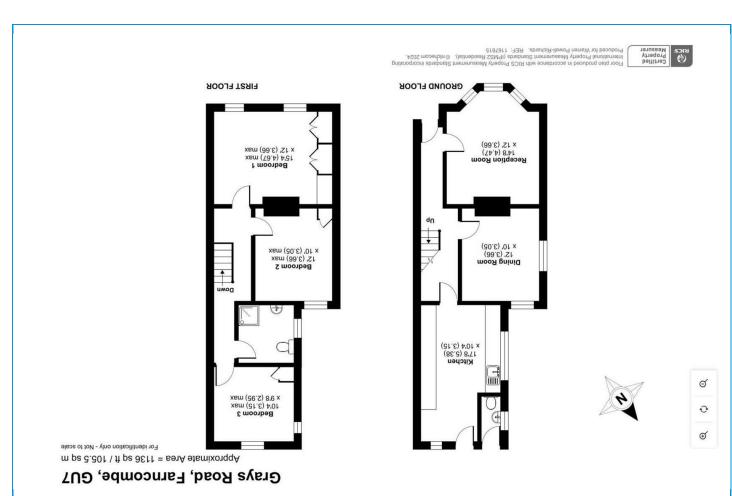

Upstairs, you'll find three well-proportioned bedrooms and a family bathroom ready for updating to suit contemporary tastes.

extending (subject to planning permission).

light. There is a second generous reception/dinning room and a separate kitchen with garden access ideal for landscaping or Upon entering, you are greeted by a bright and spacious living area, complete with large windows that allow for plenty of natural