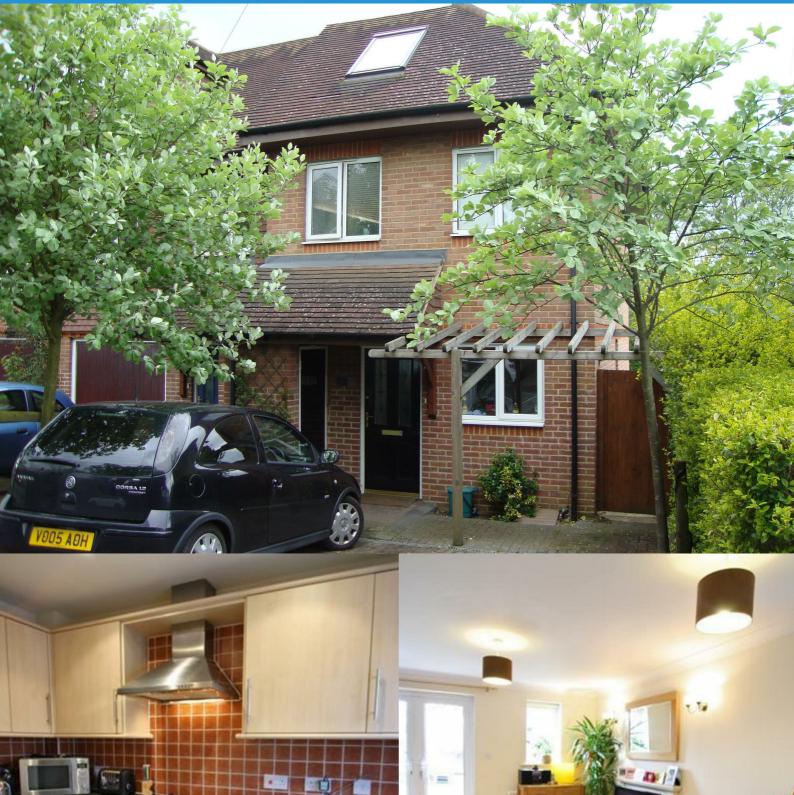

## ESTATE AGENT

<u>م</u> 4 بن 2 ب 2 و

Ec

127a Stoughton Road Guildford, Surrey, GU1 1LH E2,295 PCM

Located on the OUTSKIRTS of Guildford TOWN CENTRE and overlooking the River Wey, this BEAUTIFULLY PRESENTED four bedroom house is arranged over THREE FLOORS.

These particulars, whilst believed to be accurate are set out as a general outline only for guidance and do not constitute any part of an offer or contract. Intending purchasers should not rely on them as statements of representation of fact, but must satisfy themselves by inspection or otherwise as to their accuracy. No person in this firms employment has the authority to make or give any representation or warranty in respect of the property.

## Viewing

Please contact us on 01483 457728 if you wish to arrange a viewing appointment for this property or require further information.

- Four bedroom house
- Off-street parking
- Backs onto the River Wey
- Two bathrooms
- Well appointed throughout
- Easy town centre & A3 access
- Arranged over three floors
  Parking
- Easy to maintain garden
- Garage