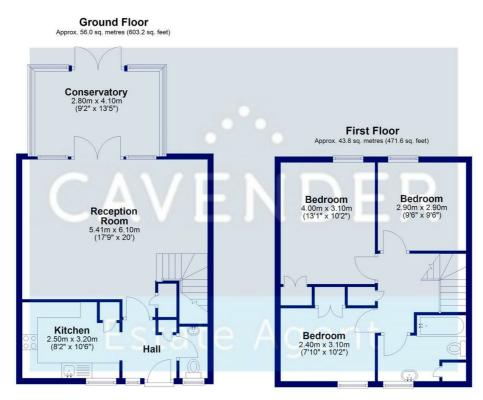

## Description

Tucked away in a quiet residential development, this three bedroom family home offers well presented accommodation moments from local shops and main bus routes.

On the ground floor the accommodation comprises an entrance hall, with the kitchen to the left, leading to a large lounge/dining room with doors to the rear garden. On the first floor the property boasts two large bedrooms with built in wardrobes, a large single bedroom and a bathroom with shower.

Total area: approx. 99.9 sq. metres (1074.8 sq. feet)