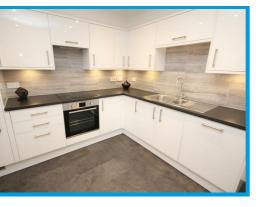

## Description

This stunning three double bedroom semi detached has been recently refurbished to an extremely high standard throughout.

The ground floor offers a hallway with access to the large reception room with feature fireplace, stairs leading to the fully tanked basement level as bedroom number three, modern kitchen/ dinner with appliances, separate utility room with access to the rear enclosed patio area and downstairs bathroom with separate shower cubicle.