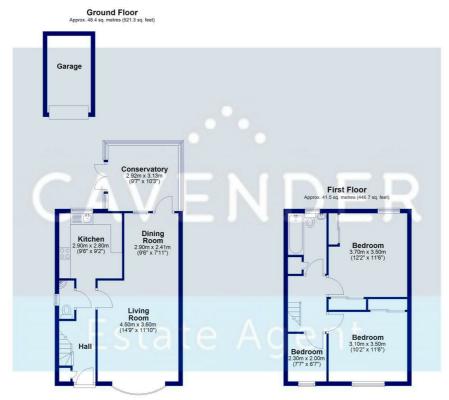

## Description \*\*NO ONWARD CHAIN\*\*

The property benefits from a large reception/dining room with patio doors leading onto a large and private rear garden. There is a well equipped kitchen and downstairs cloakroom.

Upstairs the accommodation comprises three bedrooms and a modern family bathroom.

Further benefits are a good sized conservatory, garage and off street parking for two cars.

The property located in the catchment of top local schools, with also an easy reach of Guildford Town Centre, mainline stations, A3 and M25.

Total area: approx. 89.9 sq. metres (968.0 sq. feet)