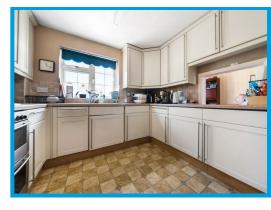

## Description \*\*NO ONWARD CHAIN\*\*

The property benefits from a large reception/dining room with patio doors leading onto a large and private rear garden. There is a well equipped kitchen and downstairs cloakroom.