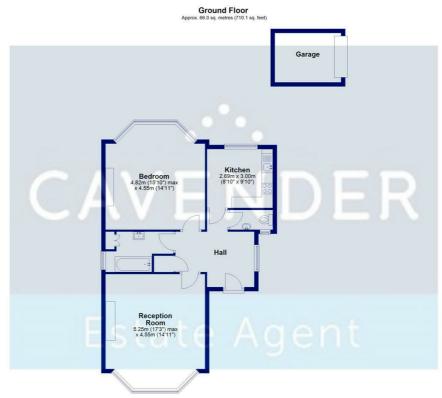

Ideal for first-time buyers, professionals, or investors, this property combines comfort, style, and a prime location. Offered with no onward chain.

Total area: approx. 66.0 sq. metres (710.1 sq. feet)