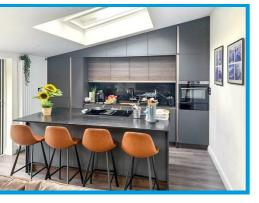

The large living room is a bright and welcoming space, perfect for relaxation, while the stunning open-plan kitchen and dining area, situated on a separate level, provides a sleek and social hub for entertaining. Finished to a high standard, the kitchen features modern fittings, ample storage, and a spacious dining area with plenty of natural light.