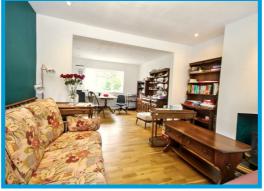

The large living room is a bright and welcoming space, perfect for relaxation, while the stunning open-plan kitchen and dining area, situated on a separate level, provides a sleek and social hub for entertaining. Finished to a high standard, the kitchen features modern fittings, ample storage, and a spacious dining area with plenty of natural light.