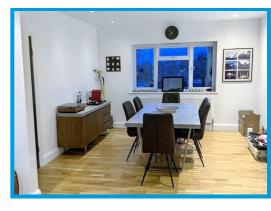

The large living room is a bright and welcoming space, perfect for relaxation, while the stunning open-plan kitchen and dining area, situated on a separate level, provides a sleek and social hub for entertaining. Finished to a high standard, the kitchen features modern fittings, ample storage, and a spacious dining area with plenty of natural light.