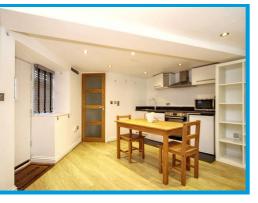

The property features a bright and well-designed living space with a modern kitchenette and a sleek, contemporary shower room. Large windows provide plenty of natural light, creating an inviting atmosphere.