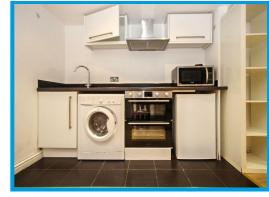

The property features a bright and well-designed living space with a modern kitchenette and a sleek, contemporary shower room. Large windows provide plenty of natural light, creating an inviting atmosphere.