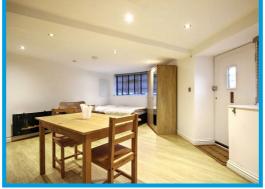

The property features a bright and well-designed living space with a modern kitchenette and a sleek, contemporary shower room. Large windows provide plenty of natural light, creating an inviting atmosphere.