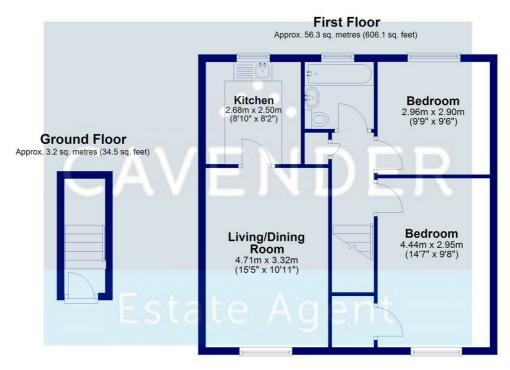

## Description

Situated within a highly sort area of Guildford is this well presented two bedroom maisonette. This charming property benefits from its own private entrance, providing a sense of exclusivity and privacy. The accommodation comprises a bright and spacious living room, a modern fitted kitchen with ample storage and workspace, and two well-proportioned bedrooms. A contemporary family bathroom completes the interior.

This is an excellent opportunity for first time buyers, investors or those looking to down-size.

Total area: approx. 59.5 sq. metres (640.6 sq. feet)