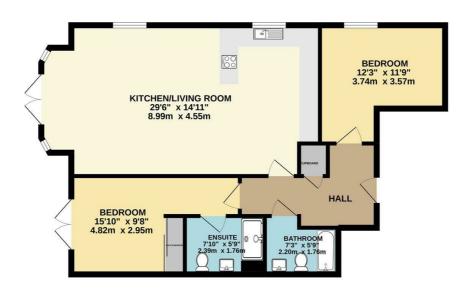

## GROUND FLOOR 801 sq.ft. (74.4 sq.m.) approx.

TOTAL FLOOR AREA:  $801.5\,\mathrm{q.f.}$  (74.4.s.g.m.) approx. White every attempt has been made to ever the accuracy of the broughts contained here, measurements of doors sindows, crown and any other term are approximate and on responsibility to taken for every error, mission or mis-statement. This gian is for ill instantive propose only and should be used a such by any prospective purchaser. The services, systems and appliances shown have not been tested and no guarantee as to their operating or discinutery can be given.