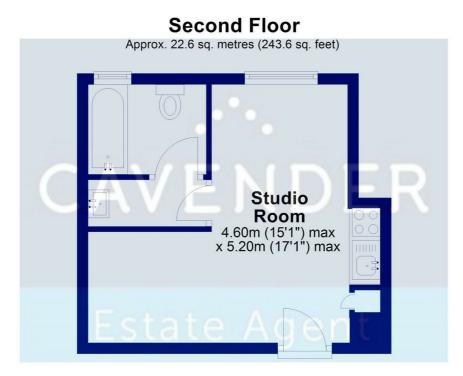

Total area: approx. 22.6 sq. metres (243.6 sq. feet)

17-19 Epsom Road • Guildford • Surrey • GU1 3JT T: 01483 457728 • E: info@cavenders.co.uk • www.cavenders.co.uk