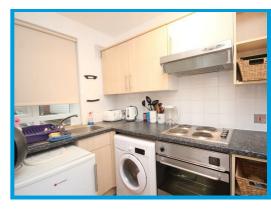

The property is accessed via secure phone entry system and comprises an entrance hall leading to a light and airy lounge, modern kitchen with appliances, two double bedrooms and a bathroom with shower.