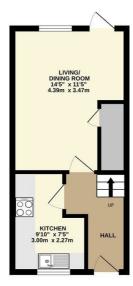

## Description \*\*NO CHAIN\*\*

This beautifully presented two bedroom house is positioned in a quiet sought after cul de sac location close to excellent schools and local amenities.

Downstairs, the property compromises a large living/dining room and a bright and airy kitchen.

1ST FLOOR 418 sq.ft. (38.9 sq.m.) approx.

TOTAL ELOOR AREA: 657 cg,11 (64.8 cg,m) approx. While devise strength tables must be remarked to enter the scourcy of the downine contained them, measurements of scour, windows, scows and any other tenss are approximate and no responsibility is taken for any enterditional enter the scource of the downine of the score of the downine of the downine of the prospective purchase. The same is no feature tables on the score of the score of the score of the score of the downine of the score of the downine of the score of