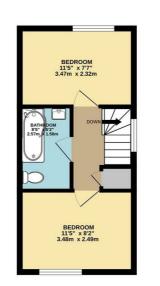

Upstairs, the property has a bathroom with a shower over the bath and two double, equally-sized bedrooms.

The property further offers ample parking and a good size private low maintenance rear garden.

There is a garage in a nearby block with local shops, supermarkets and restaurants are only moments away with the A3 and town centre within easy access.

1ST FLOOR 418 sq.ft. (38.9 sq.m.) approx.

TOTAL ELOOR AREA: 657 cg,11 (64.8 cg,m) approx. While devise strength tables must be remarked to enter the scourcy of the downine contained them, measurements of scour, windows, scows and any other tenss are approximate and no responsibility is taken for any enterditional enter the scource of the downine of the score of the downine of the downine of the prospective purchase. The same is no feature tables on the score of the score of the score of the score of the downine of the score of the downine of the score of