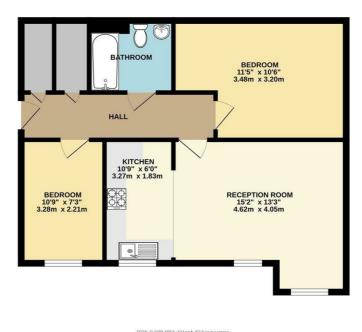

Lease: 106 years Service Charge:£174

GROUND FLOOR 624 sq.ft. (57.9 sq.m.) approx.

LO IAL L-LOUR ARCA: 16.4 3(1,1) 5(1,1) 5(1,1) 3(1,11) approx. White every attempt has been made to ensure the accuracy of the topolas contained here, measurements of doors, windhuer, thore and any other terms are approximate and no responsibility is taken for any every, emission or mis-attempt. The plan is to furtharise purposed by and should be used as sure by any prospective purchaser. The plan is to the door and the topolastic contained and no separative to the topolastic or the second based of the second based on the second and no separative to the second based of the second based of the second based of the plantament is to their operability or efficiency can be given. Make with Mettops (CO24