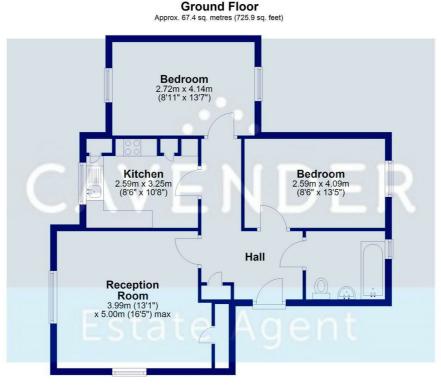

As you step inside, you are greeted by a spacious interior that boasts a large reception/dining room, two double bedrooms, and a modern bathroom, providing ample space for comfortable living. The property spans 743 sq ft, ensuring plenty of room for all your needs.

Total area: approx. 67.4 sq. metres (725.9 sq. feet)

17-19 Epsom Road • Guildford • Surrey • GU1 3JT T: 01483 457728 • E: info@cavenders.co.uk • www.cavenders.co.uk