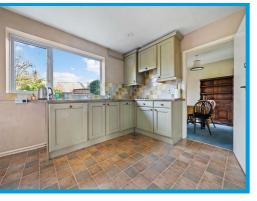

The ground floor accommodation comprises a spacious entrance hall leading through to the lounge which features a fireplace and leads through to the dining room providing access to the garden and the kitchen, a utility room and downstairs cloakroom. There is also access to the garage from the utility room.