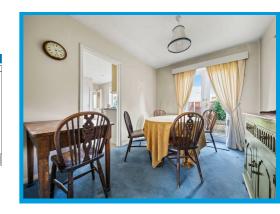

The ground floor accommodation comprises a spacious entrance hall leading through to the lounge which features a fireplace and leads through to the dining room providing access to the garden and the kitchen, a utility room and downstairs cloakroom. There is also access to the garage from the utility room.