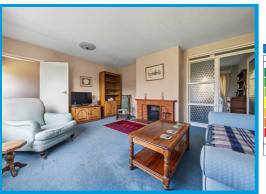

The ground floor accommodation comprises a spacious entrance hall leading through to the lounge which features a fireplace and leads through to the dining room providing access to the garden and the kitchen, a utility room and downstairs cloakroom. There is also access to the garage from the utility room.