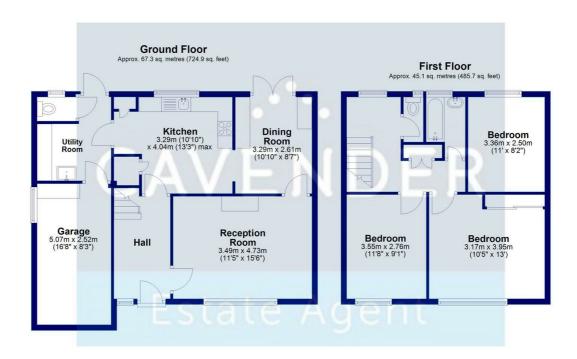

The ground floor accommodation comprises a spacious entrance hall leading through to the lounge which features a fireplace and leads through to the dining room providing access to the garden and the kitchen, a utility room and downstairs cloakroom. There is also access to the garage from the utility room.

On the first floor, the property boasts a large master bedroom with built in wardrobes, two smaller double rooms, a bathroom and separate WC.

To the rear of the property there is a private, fence enclosed garden featuring a patio and lawn.

 $Several\ nearby\ houses\ have\ extended\ over\ recent\ years,\ highlighting\ the\ huge\ potential\ this\ property\ has.$ 

Total area: approx. 112.5 sq. metres (1210.6 sq. feet)