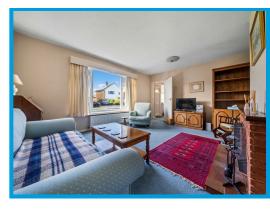

The ground floor accommodation comprises a spacious entrance hall leading through to the lounge which features a fireplace and leads through to the dining room providing access to the garden and the kitchen, a utility room and downstairs cloakroom. There is also access to the garage from the utility room.