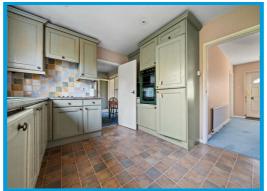

The ground floor accommodation comprises a spacious entrance hall leading through to the lounge which features a fireplace and leads through to the dining room providing access to the garden and the kitchen, a utility room and downstairs cloakroom. There is also access to the garage from the utility room.