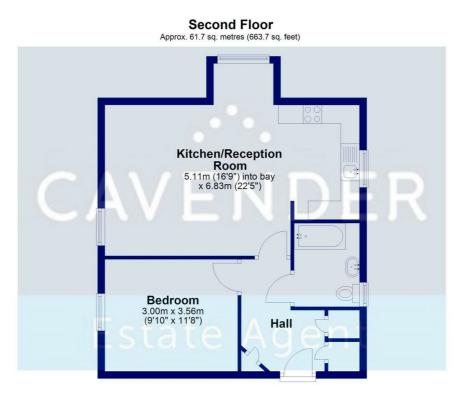

Total area: approx. 61.7 sq. metres (663.7 sq. feet)

17-19 Epsom Road • Guildford • Surrey • GU1 3JT T: 01483 457728 • E: info@cavenders.co.uk • www.cavenders.co.uk