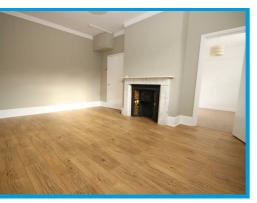

The property comprises a large lounge with feature fireplace, a double bedroom, kitchen with appliances and a bathroom with shower.

The property further features character features such as high ceilings and is light and airy throughout with an abundance of natural light.