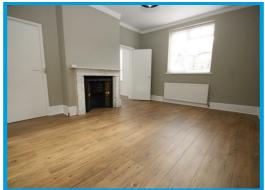

The property comprises a large lounge with feature fireplace, a double bedroom, kitchen with appliances and a bathroom with shower.

The property further features character features such as high ceilings and is light and airy throughout with an abundance of natural light.