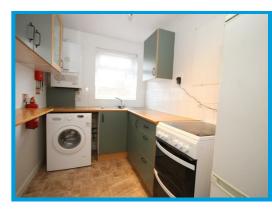

The property comprises a large lounge with feature fireplace, a double bedroom, kitchen with appliances and a bathroom with shower.

The property further features character features such as high ceilings and is light and airy throughout with an abundance of natural light.