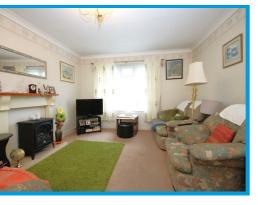

The property is accessed through secure phone entry system and can be reached by lift or stairs. The accommodation comprises a light and airy lounge, an open plan kitchen with appliances, a double bedroom with built in wardrobes, a further bedroom and a shower room.