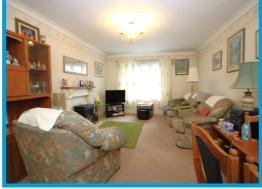

The property is accessed through secure phone entry system and can be reached by lift or stairs. The accommodation comprises a light and airy lounge, an open plan kitchen with appliances, a double bedroom with built in wardrobes, a further bedroom and a shower room.