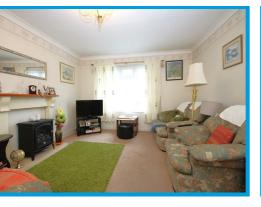

The property is accessed through secure phone entry system and can be reached by lift or stairs. The accommodation comprises a light and airy lounge, an open plan kitchen with appliances, a double bedroom with built in wardrobes, a further bedroom and a shower room.