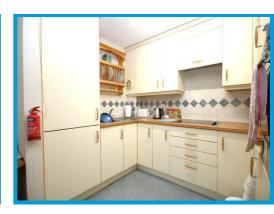

The property is accessed through secure phone entry system and can be reached by lift or stairs. The accommodation comprises a light and airy lounge, an open plan kitchen with appliances, a double bedroom with built in wardrobes, a further bedroom and a shower room.