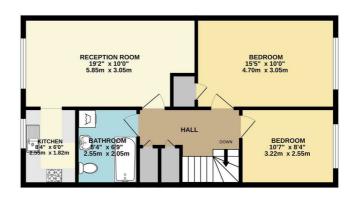

FIRST FLOOR 644 sq.ft. (59.8 sq.m.) approx

GROUND FLOOR 28 sq.ft. (2.6 sq.m.) approx.

TOTAL FLOOR AREA: 672 sq.ft. (62.5 sq.m.) approx.

White overy altering has been made to ensure the accuracy of the floorpilan contained been, ensurements